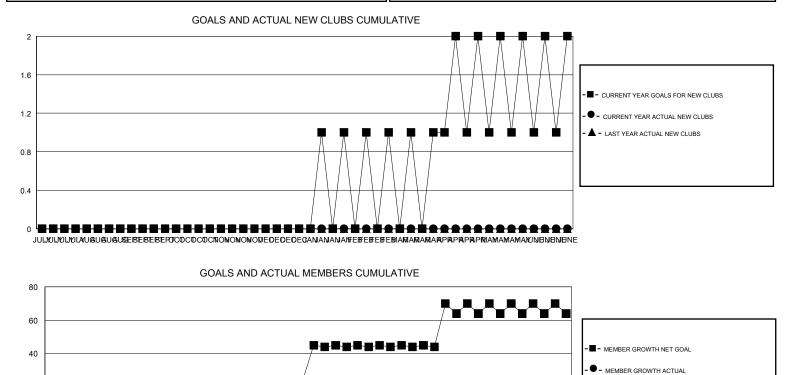

## District 109 A

Results as of: 2/29/2020

| GMT:          |               | L           | OCATION ICELAND |                       |                           |                         | GMT CA                                             |  |
|---------------|---------------|-------------|-----------------|-----------------------|---------------------------|-------------------------|----------------------------------------------------|--|
| Clubs         |               |             |                 | Members               |                           |                         |                                                    |  |
|               | RESULTS FOR   | R 2019-2020 |                 | RESULTS FOR 2019-2020 |                           |                         |                                                    |  |
| QUARTER       | NEW CLUB GOAL | NEW CLUBS   | DROPPED CLUBS   | QUARTER               | MEMBER GROWTH NET<br>GOAL | MEMBER GROWTH<br>ACTUAL | DROPPED<br>MEMBERS ACTUAL<br>(including transfers) |  |
| JULY/AUG/SEPT | 0             | 0           | 0               | JULY/AUG/SEPT         | 11                        | 24                      | 52                                                 |  |
| OCT/NOV/DEC   | 0             | 0           | 0               | OCT/NOV/DEC           | 11                        | 44                      | 104                                                |  |
| JAN/FEB/MAR   | 1             | 0           | 0               | JAN/FEB/MAR           | 23                        | 56                      | 36                                                 |  |
| APR/MAY/JUNE  | 1             | 0           | 0               | APR/MAY/JUNE          | 23                        | 0                       | 0                                                  |  |